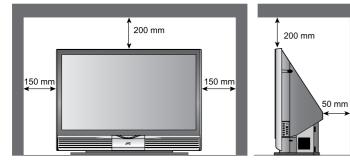

#### Installation requirements

• To avoid overheating, ensure the unit has ample room.